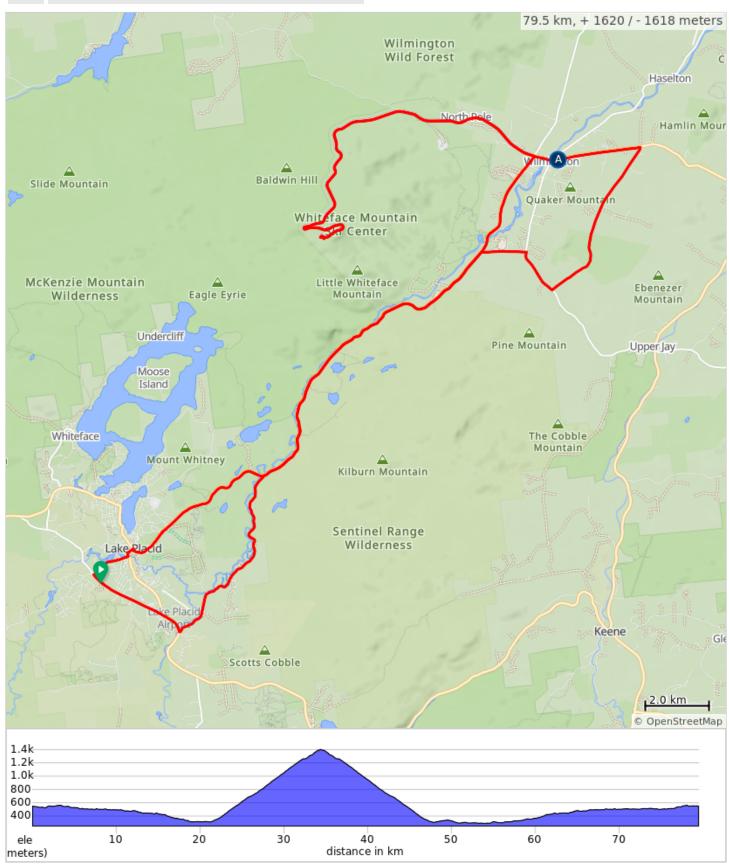

## 07.13-79km W-NY-138-LakePlacid\_Wilmington\_Whiteface

| 0.0                                 | 0.0  | 9 | Start of route                                                                 |  |
|-------------------------------------|------|---|--------------------------------------------------------------------------------|--|
| 0.3                                 | 0.3  |   | Right onto Station Street                                                      |  |
| 0.9                                 | 0.6  |   | Keep left onto Station<br>Street                                               |  |
| 1.6                                 | 0.7  |   | Left onto South Main<br>Street, NY 73                                          |  |
| 1.9                                 | 0.3  |   | Right onto Wilmington<br>Road, NY 86                                           |  |
| 21.4                                | 19.5 |   | Tourner à gauche sur<br>NY-431 N                                               |  |
| 34.3                                | 12.9 |   | Keep right                                                                     |  |
| 34.4                                | 0.1  | Ð | Make a U-turn                                                                  |  |
| 34.6                                | 0.1  |   | Sharp right onto<br>Whiteface Mountain<br>Veterans Memorial<br>Highway, NY 431 |  |
| 47.5                                | 12.9 |   | Continue onto State<br>Highway 86, NY 86                                       |  |
| 48.3                                | 0.8  |   | Lunch / Continuer                                                              |  |
| 50.9                                | 2.6  |   | Sharp right onto Hardy<br>Road                                                 |  |
| 50.9 kilometers. +1222/-1473 meters |      |   |                                                                                |  |

| 56.4 | 5.5  | Right onto Springfield<br>Road, CR 83      |
|------|------|--------------------------------------------|
| 57.9 | 1.5  | Left onto Fox Farm Road,<br>CR 12A         |
| 59.3 | 1.4  | Left onto State Highway<br>86, NY 86       |
| 70.0 | 10.8 | Left onto River Road                       |
| 76.5 | 6.5  | Right onto State Highway<br>73, NY 73      |
| 77.1 | 0.6  | Keep left onto Old Military<br>Road, CR 35 |
| 79.5 | 2.4  | End of route                               |